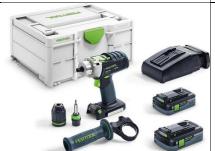

tely)



Domino Joiner DF500 with Tenon-Cutter Kit #578509

**\$1,299** (\$339 value, compared to purchasing separately)

Domino XL Joiner DF 700 with Tenon-Cutter Kit #578508

**\$1,749** (\$369 value, compared to purchasing separately)



\$575 (\$100 value, compared to purchasing separately)



6" Random Orbital Sander ETS EC 150/3 + 100disks of Net Abrasives Assortment #578151

\$675 (\$100 value, compared to purchasing separately)



Noise Canceling Earbuds + Excellent sound = all-day comfort

#577793 **GHS 25 I** 

\$180.00



Bluetooth® speaker TOPROCK

#205506

\$239.00



#### Cross-cutting saw HK 55 + track #575085

\*incl. 16" rail FSK420

**\$599** 



#### Super-portable CT SYS HEPA Dust Extractor

#584174

\$349



# Cordless T18-E Drill-Driver 4Ah Set

T18-E #576754

\$299



# Hammer Drill Driver Kit PDC 18

#576476

\$449



# Drywall Screwdriver DWC18- Basic #201675

With Auto-feed \$299



# Angle Grinder AGC 18 Set

575348/576823

\$499

Tool only #576824 **\$399** 



# 8000 LUMEN Duo Work Light + Stand #574657

**\$399** (vs. \$509)

Duo Work Light #576411 **\$299** (no stand)

Stand bag **\$115** 



# Work Lamp 800 Lumens #500732

**\$189** (vs \$209)

#500732 LED with magnetic adaptor

**\$225** (vs \$265)

\*Red Prices are final sale. Low stock. Brand new tools with 3-year warranty.