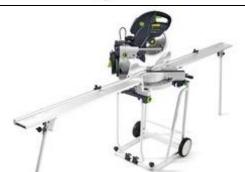

**\$1,349** (\$448 value, compared to purchasing separately)

Kapex 10" Sliding Compound Miter Saw + Stand Combo Kit: KS 120/UG-Set #576863

\$2,299 (\$299 value, compared to purchasing separately)

Cordless 8-1/2" Sliding Compound Miter Saw + Stand Combo Kit: KSC 60/UG-Set #577180)

\$2,065 (\$232 value, compared to purchasing separately)

Domino Joiner DF500 with Tenon-Cutter Kit #578509

**\$1,299** (\$339 value, compared to purchasing separately)

Domino XL Joiner DF 700 with Tenon-Cutter Kit #578508