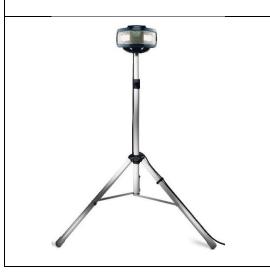

# 8000 LUMEN Duo Work Light + Stand #574657

**\$399** (vs. \$509)

Duo Work Light #576411 **\$299** (no stand)

Stand bag **\$115** 