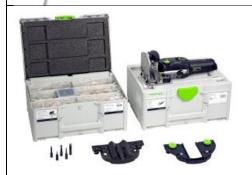

\$2,065 (\$232 value, compared to purchasing separately)

Domino Joiner DF500 with Tenon-Cutter Kit #578509

**\$1,299** (\$339 value, compared to purchasing separately)

Domino XL Joiner DF 700 with Tenon-Cutter Kit #578508

**\$1,749** (\$369 value, compared to purchasing separately)

\$575 (\$100 value, compared to purchasing separately)

6" Random Orbital Sander ETS EC 150/3 + 100disks of Net Abrasives Assortment #578151

\$675 (\$100 value, compared to purchasing separately)