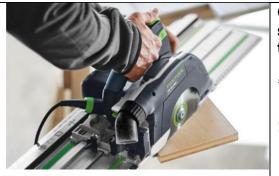

#### Cross-cutting saw HK 55 + track #575085

\*incl. 16" rail FSK420

**\$599** 