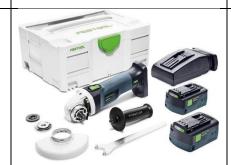

Domino XL Joiner DF 700 with Tenon-Cutter Kit #578508

**\$1,749** (\$369 value, compared to purchasing separately)



\$575 (\$100 value, compared to purchasing separately)



6" Random Orbital Sander ETS EC 150/3 + 100disks of Net Abrasives Assortment #578151

\$675 (\$100 value, compared to purchasing separately)



Noise Canceling Earbuds + Excellent sound = all-day comfort

#577793 **GHS 25 I** 

\$180.00



Bluetooth® speaker TOPROCK

#205506

\$239.00



#### Cross-cutting saw HK 55 + track #575085

\*incl. 16" rail FSK420

**\$599** 



#### Super-portable CT SYS HEPA Dust Extractor

#584174

\$349



# Cordless T18-E Drill-Driver 4Ah Set

T18-E #576754

\$299



# Hammer Drill Driver Kit PDC 18

#576476

\$449



# Drywall Screwdriver DWC18- Basic #201675

With Auto-feed \$299



# Angle Grinder AGC 18 Set

575348/576823

\$499

Tool only #576824 **\$399** 



# 8000 LUMEN Duo Work Light + Stand #574657

**\$399** (vs. \$509)

Duo Work Light #576411 **\$299** (no stand)

Stand bag **\$115** 



# Work Lamp 800 Lumens #500732

**\$189** (vs \$209)

#500732 LED with magnetic adaptor

**\$225** (vs \$265)

\*Red Prices are final sale. Low stock. Brand new tools with 3-year warranty.