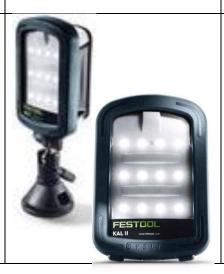

# Work Lamp 800 Lumens #500732

**\$189** (vs \$209)

#500732 LED with magnetic adaptor

**\$225** (vs \$265)

\*Red Prices are final sale. Low stock. Brand new tools with 3-year warranty.