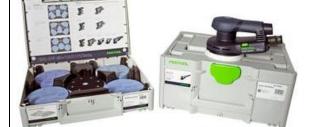

**\$1,749** (\$369 value, compared to purchasing separately)

\$575 (\$100 value, compared to purchasing separately)

6" Random Orbital Sander ETS EC 150/3 + 100disks of Net Abrasives Assortment #578151

\$675 (\$100 value, compared to purchasing separately)