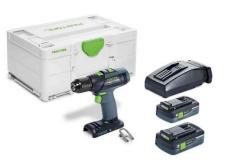

t #577180)

\$2,065 (\$232 value, compared to purchasing separately)



Domino Joiner DF500 with Tenon-Cutter Kit #578509

**\$1,299** (\$339 value, compared to purchasing separately)

Domino XL Joiner DF 700 with Tenon-Cutter Kit #578508

**\$1,749** (\$369 value, compared to purchasing separately)



\$575 (\$100 value, compared to purchasing separately)



6" Random Orbital Sander ETS EC 150/3 + 100disks of Net Abrasives Assortment #578151

\$675 (\$100 value, compared to purchasing separately)



Noise Canceling Earbuds + Excellent sound = all-day comfort

#577793 **GHS 25 I** 

\$180.00



Bluetooth® speaker TOPROCK

#205506

\$239.00



#### Cross-cutting saw HK 55 + track #575085

\*incl. 16" rail FSK420

**\$599** 



#### Super-portable CT SYS HEPA Dust Extractor

#584174

\$349



# Cordless T18-E Drill-Driver 4Ah Set

T18-E #576754

\$299



# Hammer Drill Driver Kit PDC 18

#576476

\$449



# Drywall Screwdriver DWC18- Basic #201675

With Auto-feed \$299



# Angle Grinder AGC 18 Set

575348/576823

\$499

Tool only #576824 **\$399** 



# 8000 LUMEN Duo Work Light + Stand #574657

**\$399** (vs. \$509)

Duo Work Light #576411 **\$299** (no stand)

Stand bag **\$115** 



# Work Lamp 800 Lumens #500732

**\$189** (vs \$209)

#500732 LED with magnetic adaptor

**\$225** (vs \$265)

\*Red Prices are final sale. Low stock. Brand new tools with 3-year warranty.