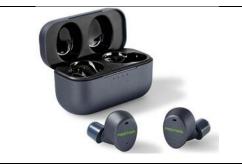

Noise Canceling Earbuds + Excellent sound = all-day comfort

#577793 **GHS 25 I** 

\$180.00

Bluetooth® speaker TOPROCK

#205506

\$239.00