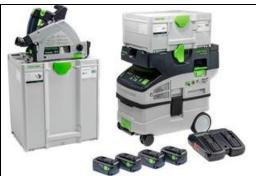

# LIMITED-TIME HOLIDAY DEALS. BUILT BETTER TO BUILD BETTER.

Cordless Tracksaw + Dust Extractor Combo Kit: CTC MIDI/TSC 55/SYS 18V #578211

\*Includes 4x 5Ah batteries Bluetooth, DUO-rapid 30-min. charger

**\$1,349** (\$448 value, compared to purchasing separately)

Kapex 10" Sliding Compound Miter Saw + Stand Combo Kit: KS 120/UG-Set #576863

\$2,299 (\$299 value, compared to purchasing separately)

Cordless 8-1/2" Sliding Compound Miter Saw + Stand Combo Kit: KSC 60/UG-Set #577180)